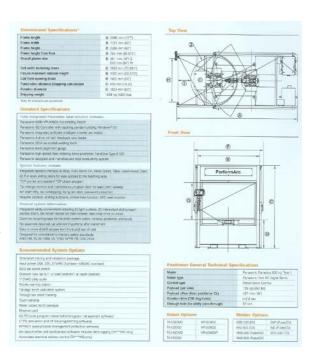

## Panasonic PerformArc 102S

VR-006G II arc welding 6-axis articulated robot manipulator with 1360mm electrode reach to the centre line of the sixth axis and ±0.1mm/0.004" or less repeatability. Fully integrated robot controller digitally interfaced with high-performance Panasonic Artificially Intelligent inverter power supply and 32-bit RISC processors for superior welding performance. Exclusive Windows™ CE-based teach pendant provides a userfriendly interface that enhances productivity and complete offline operator training capabilities. Superior arc starts through a patented technology known as impulse arc start, and a flying arc start that saves time and increases productivity. Full digital technology for improved robot weld quality and lower spatter

## **Specifications**

 Manipulator: VR-006G II / Robots: Single / Max Reach: 1360mm / Processor: 32-bit RISC

## Main Applications

 Arc Welding / Material Handling / Process Applications