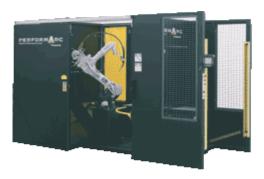

Demonstrating a Continued Investment in Technological Advancement and a Commitment to Our Future – Introducing – The Latest Addition To Our Fabrication Family

Robotic Welding Machine Technology Provides High Quality, Efficiency, Reliability & Repeatability

The Panasonic PerformArc 102S robot system is not only versatile but rugged as well. This robot automates arc welding, material handling, and process applications.

## Panasonic PerformArc 102S

VR-006G II arc welding 6-axis articulated robot manipulator with 1360mm electrode reach to the centre line of the sixth axis and ±0.1mm/0.004" or less repeatability. Fully integrated robot controller digitally interfaced with high-performance Panasonic Artificially Intelligent inverter power supply and 32-bit RISC processors for superior welding performance. Exclusive Windows™ CE-based teach pendant provides a userfriendly interface that enhances productivity and complete offline operator training capabilities. Superior arc starts through a patented technology known as impulse arc start, and a flying arc start that saves time and increases productivity. Full digital technology for improved robot weld quality and lower spatter